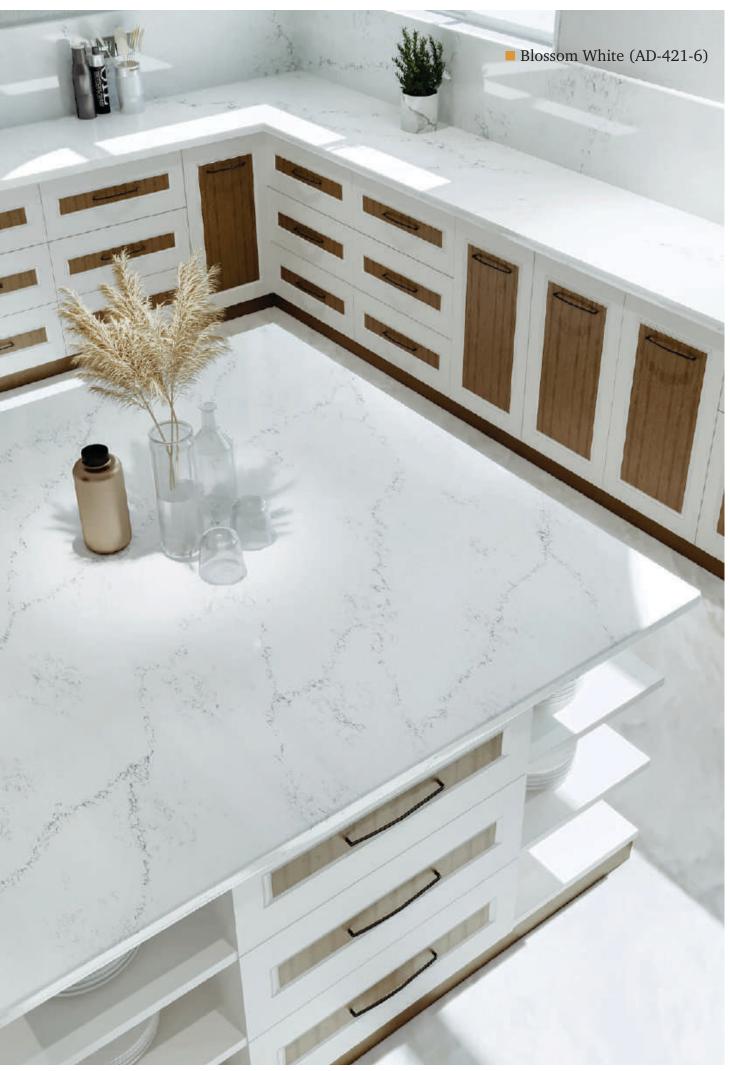

Ocean Blue (NP-471-16)

■ Classic Calacatta (AD-101-M2)

■ Magic Night (AD-104-2)

■ Castle White Calacatta (AD-3113-M6)

■ Classique Soapstone (AD-3033-14)