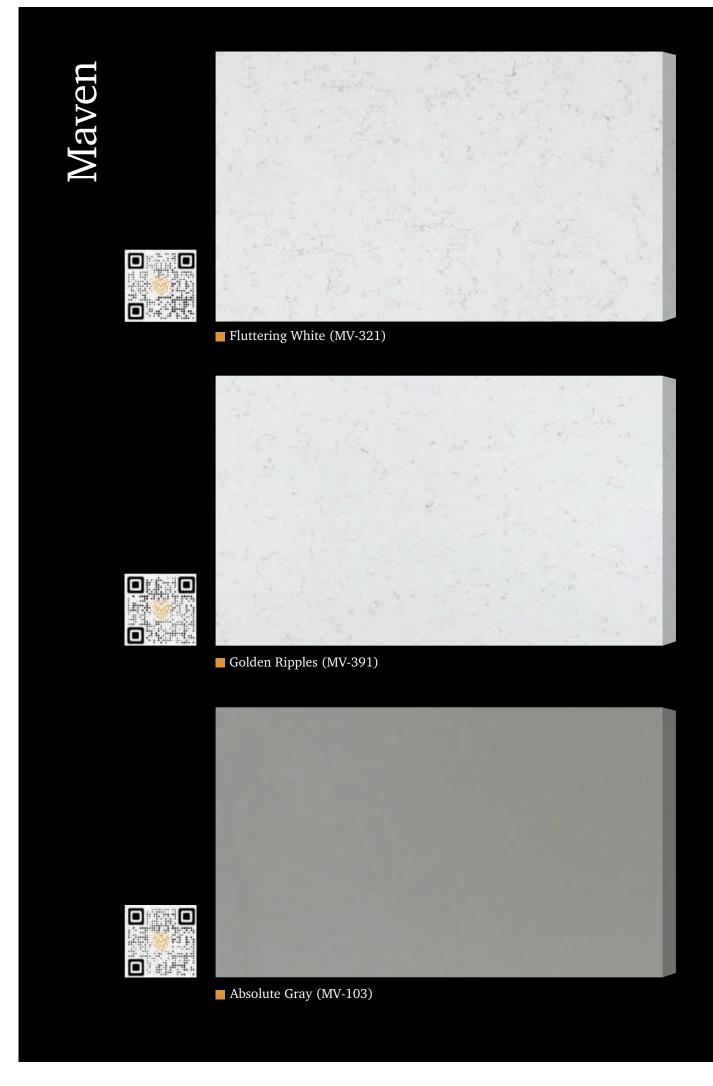

### Maven

#### Crafted for the connoisseur

Designed and crafted for a fine sensibility, Maven literally means a connoisseur. Designed for the fine taste of elegance, Maven is ideal for contemporary homemakers, interior designers and architects who seek nothing but the very best in fine looks and high performance.

Mystic Fire (MV-394)

Absolute Black (MV-104)

■ Absolute White (MV-101)