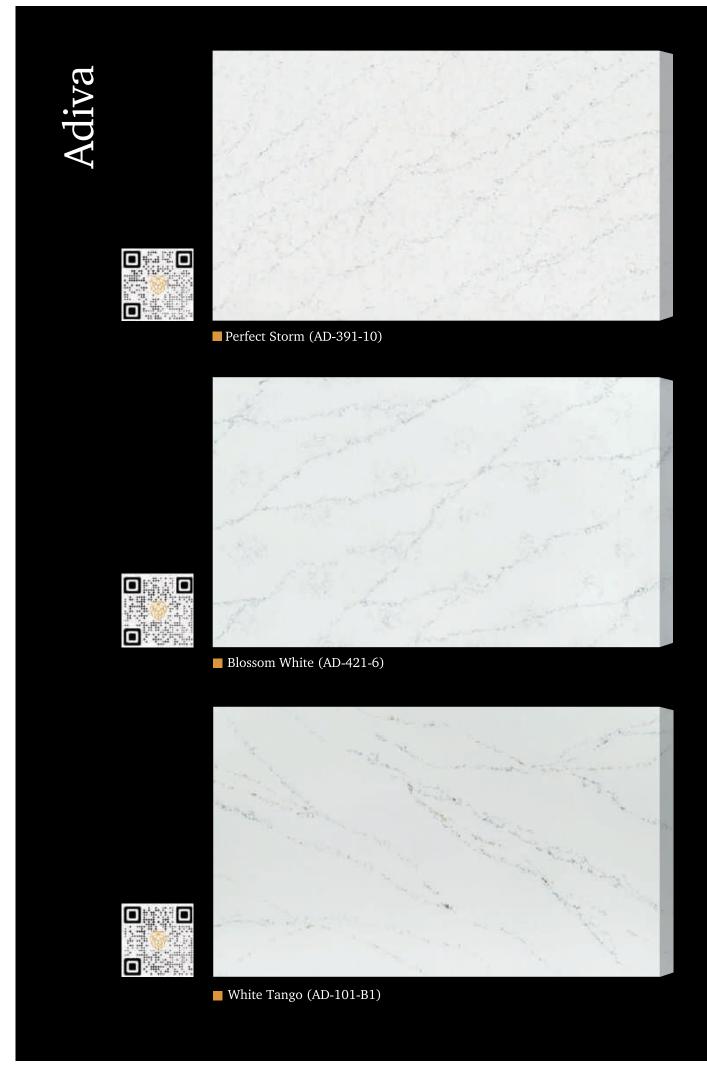

### Adiva

#### The charm of a diva

Dazzling. Incredible. Vivacious. Amazing. The Adiva range is inspired by the mesmerizing elegance of a diva; the persona and the power to exude beauty in its absolute vibrance. Breathtaking visual impact, impeccable finish and the highest performance standards are the hallmarks of this ultra-plush range. It's what every well-loved and immaculately designed home and kitchen deserves. Truly, a diva.

Ocean Blue (NP-471-16)

■ Classic Calacatta (AD-101-M2)

■ Magic Night (AD-104-2)

■ Castle White Calacatta (AD-3113-M6)

■ Classique Soapstone (AD-3033-14)