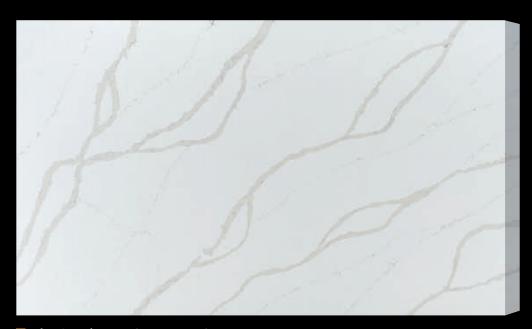

Ocean Blue (NP-471-16)

■ Classic Calacatta (AD-101-M2)

■ Magic Night (AD-104-2)

■ Castle White Calacatta (AD-3113-M6)

■ Classique Soapstone (AD-3033-14)