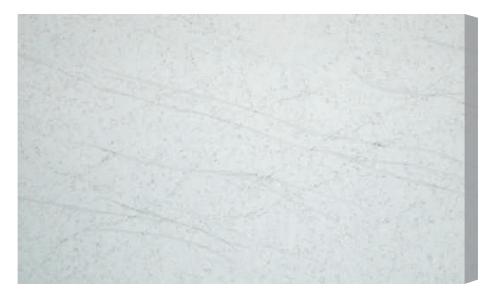

Ocean Blue (NP-471-16)

■ Classic Calacatta (AD-101-M2)

■ Magic Night (AD-104-2)

■ Castle White Calacatta (AD-3113-M6)

■ Classique Soapstone (AD-3033-14)