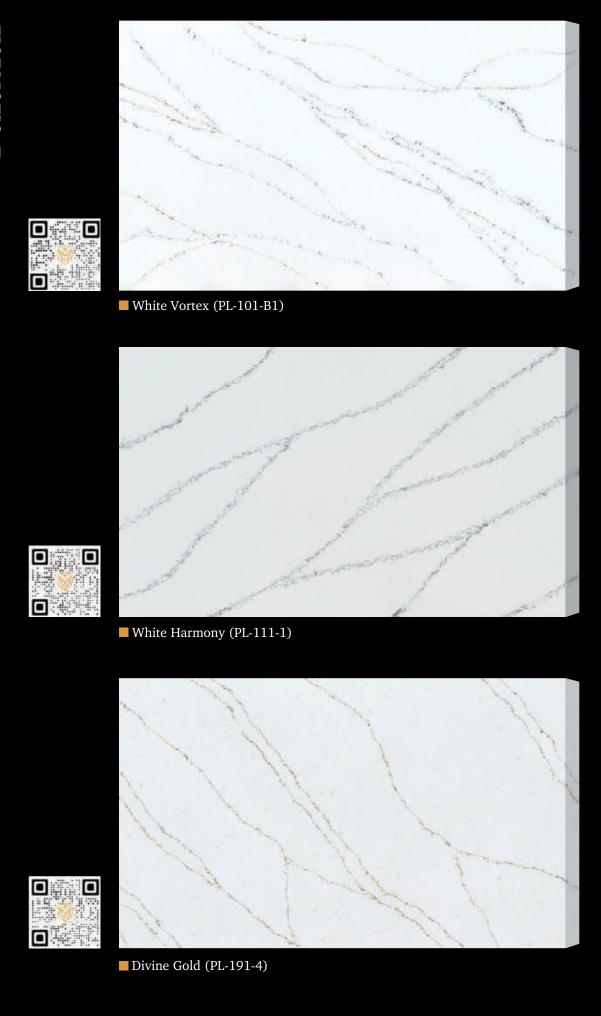

## Palatial

#### The grandeur of royalty

The Palatial range evokes the grandeur, finesse and the scintillating elegance of the great palaces of the world. Diligently crafted with sublime passion and eye to every detail, this range embodies the delight of divinity itself; an absolute expression of imagination, technology and craftsmanship.

Perfected to nonpareil excellence for those who seek nothing but the very best for their homes, this is it.

Arctic Waves (PL-111-3)

■ Black Velvet (PL-104-3)

■ Calacatta Colorado (NP-101-M4)