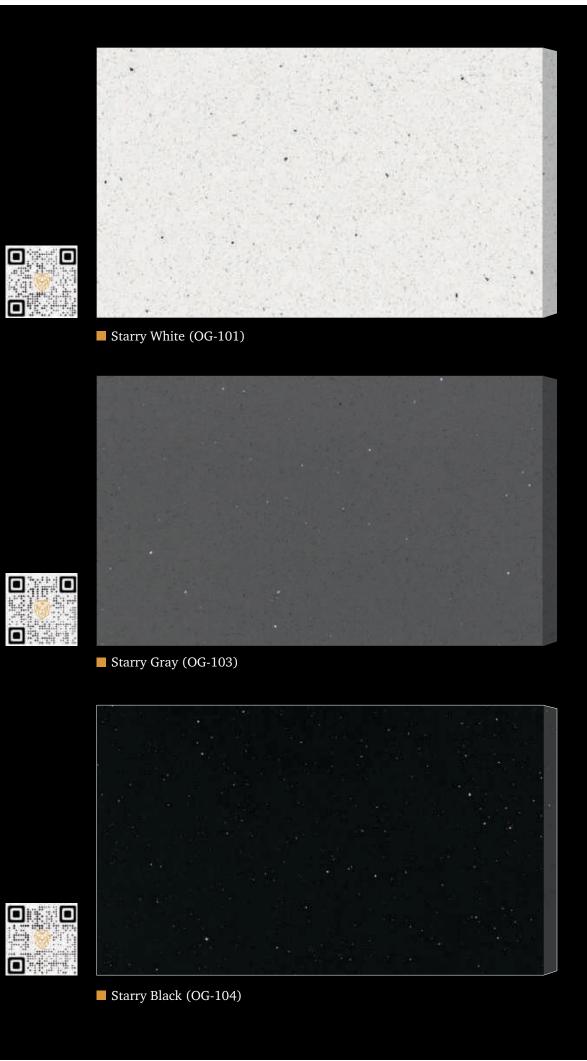

# Origins

#### Finesse meets simplicity

Origins is the finesse of craft expressed in absolute simplicity. The designs are natural, simple and soulful. The elemental range of Specta's expressions in quartz, Origins brings a fine balance of high performance and aesthetics.