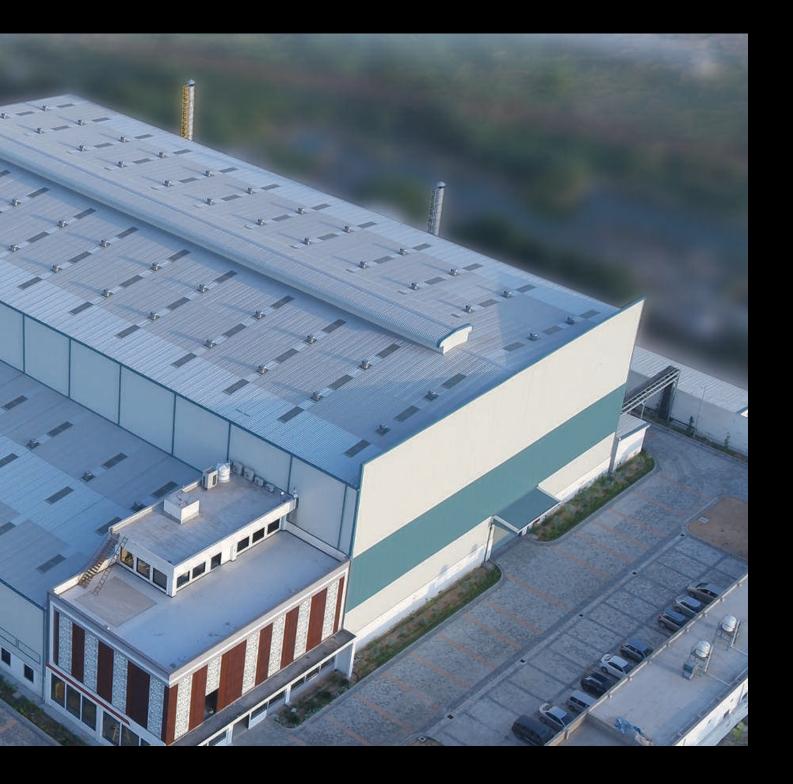

# World-leading technology meets a world-class manufacturing facility.

For Specta, the ARL Group has set up one of the world's most advanced technology-led manufacturing facilities, spread across a sprawling area of about 400,000 sq. ft. in the Bagru Industrial Area, Jaipur, Rajasthan (India). Leveraging the patented Bretonstone technology, with high-end robotics, programmable design components, best of design resources, control systems and more; the Specta team is working to create SPECTAcular masterpieces, one slab at a time.