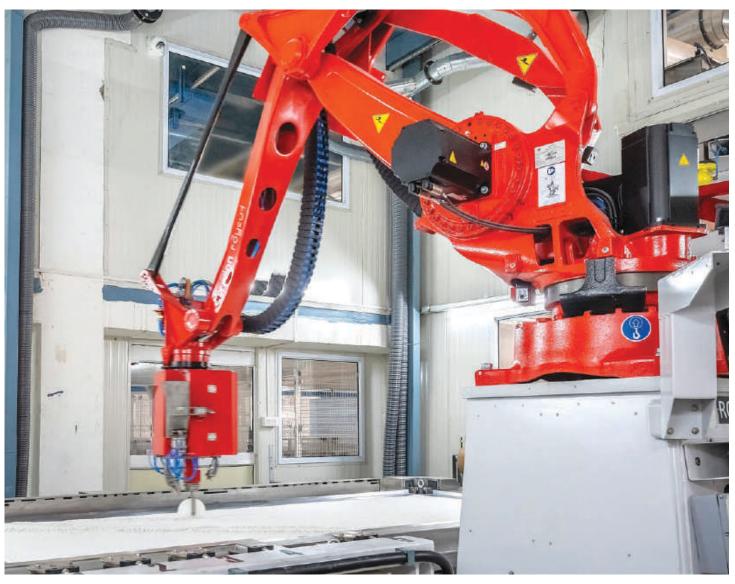

# World-leading technology meets a world-class manufacturing facility.

For Specta, the ARL Group has set up one of the world's most advanced technology-led manufacturing facilities, spread across a sprawling area of about 400,000 sq. ft. in the Bagru Industrial Area, Jaipur, Rajasthan (India). Leveraging the patented Bretonstone technology, with high-end robotics, programmable design components, best of design resources, control systems and more; the Specta team is working to create SPECTAcular masterpieces, one slab at a time.

## **Tech-led Quality Control**

Be it quartz, resins or various additives, Specta's state-of-the-art Quality Control Laboratory keeps a diligent control over every input. High-end sieving and sorting equipment are used for controlling and grading the quartz powder and grains. Besides, the processes are seamless and integrated for quality across all stages - mix preparation, treatment, casting, hardening & slab finishing technologies and processes.