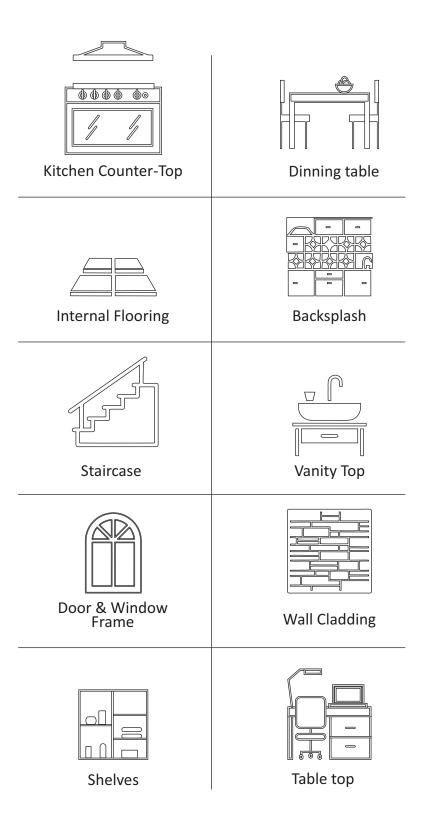

## Application

| NOTES |  |
|-------|--|
|       |  |
|       |  |
|       |  |
|       |  |
|       |  |
|       |  |
|       |  |
|       |  |
|       |  |
|       |  |
|       |  |
|       |  |
|       |  |
|       |  |
|       |  |
|       |  |
|       |  |
|       |  |
|       |  |
|       |  |
|       |  |
|       |  |
|       |  |