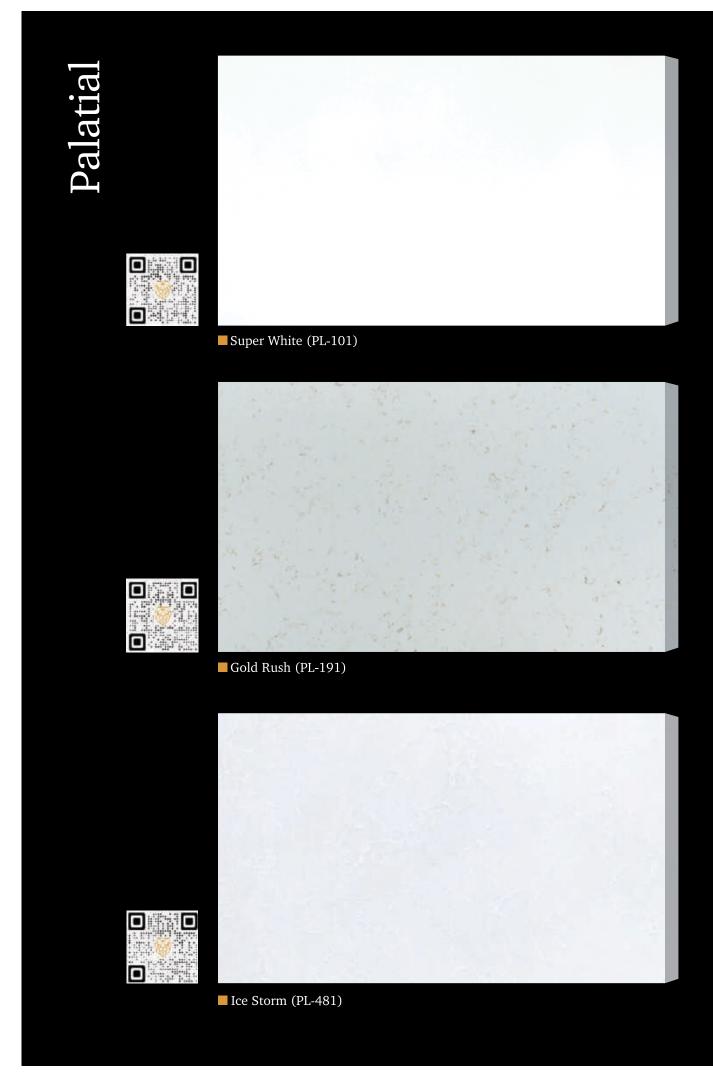

## Palatial

#### The grandeur of royalty

The Palatial range evokes the grandeur, finesse and the scintillating elegance of the great palaces of the world. Diligently crafted with sublime passion and eye to every detail, this range embodies the delight of divinity itself; an absolute expression of imagination, technology and craftsmanship.

Perfected to nonpareil excellence for those who seek nothing but the very best for their homes, this is it.

Arctic Waves (PL-111-3)

■ Black Velvet (PL-104-3)

■ Calacatta Colorado (NP-101-M4)