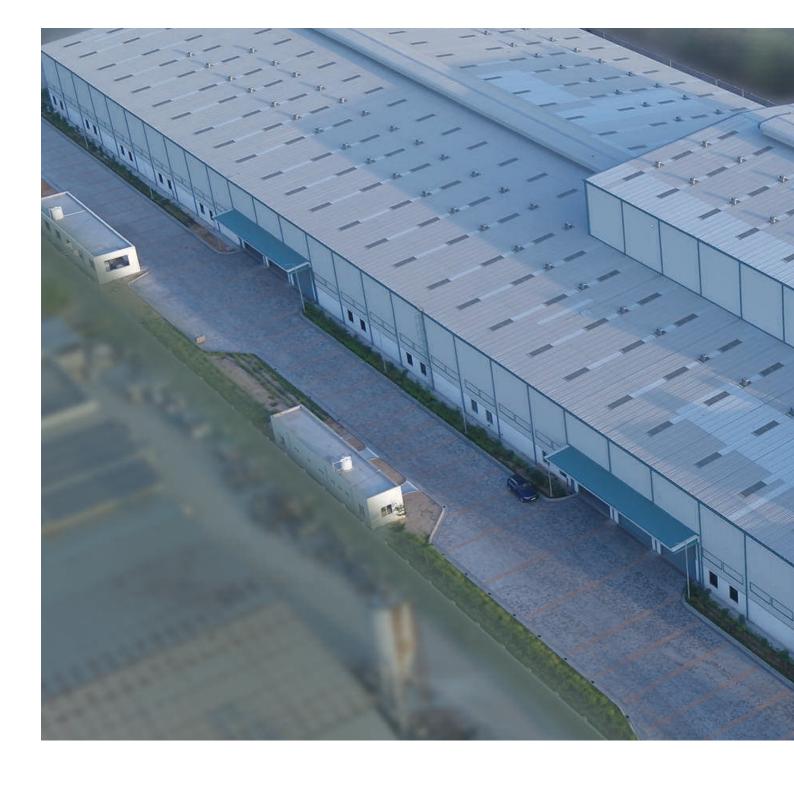

# World-leading technology meets a world-class manufacturing facility.

For Specta, the ARL Group has set up one of the world's most advanced technology-led manufacturing facilities, spread across a sprawling area of about 400,000 sq. ft. in the Bagru Industrial Area, Jaipur, Rajasthan (India). Leveraging the patented Bretonstone technology, with high-end robotics, programmable design components, best of design resources, control systems and more; the Specta team is working to create SPECTAcular masterpieces, one slab at a time.