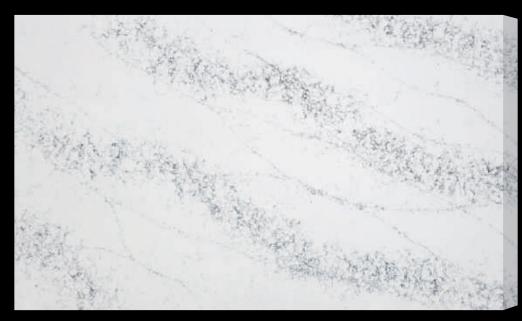

Ocean Blue (NP-471-16)

■ Classic Calacatta (AD-101-M2)

■ Magic Night (AD-104-2)

■ Castle White Calacatta (AD-3113-M6)

■ Classique Soapstone (AD-3033-14)