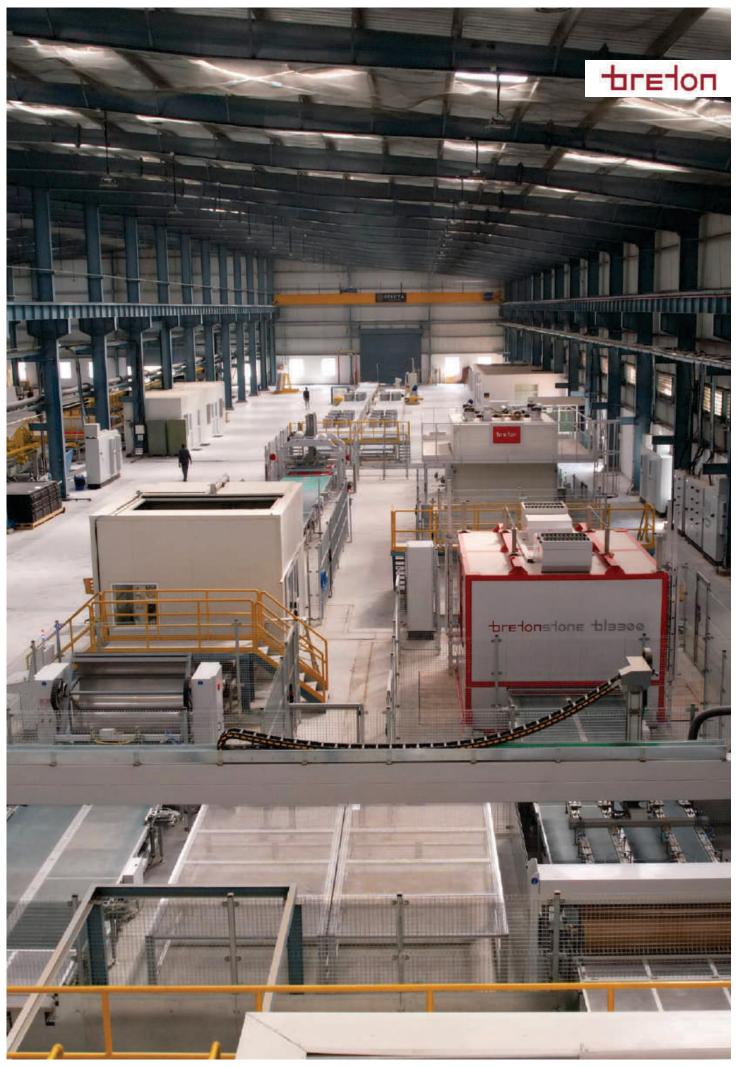

# World-leading technology meets a world-class manufacturing facility.

For Specta, the ARL Group has set up one of the world's most advanced technology-led manufacturing facilities, spread across a sprawling area of about 400,000 sq. ft. in the Bagru Industrial Area, Jaipur, Rajasthan (India). Leveraging the patented Bretonstone technology, with high-end robotics, programmable design components, best of design resources, control systems and more; the Specta team is working to create SPECTAcular masterpieces, one slab at a time.

## **Tech-led Quality Control**

Be it quartz, resins or various additives, Specta's state-of-the-art Quality Control Laboratory keeps a diligent control over every input. High-end sieving and sorting equipment are used for controlling and grading the quartz powder and grains. Besides, the processes are seamless and integrated for quality across all stages - mix preparation, treatment, casting, hardening & slab finishing technologies and processes.